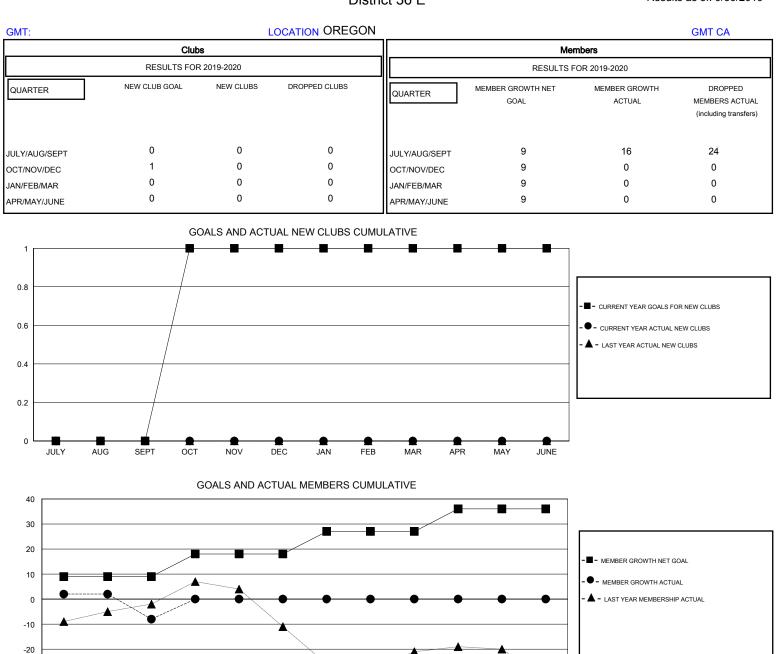

## District 36 E

Results as of: 9/30/2019

\_40 JULY AUG SEPT OCT NOV DEC JAN FEB MAR APR MAY JUNE

| DROPPED CLUBS: 0 |    | 10 CLUBS OF 35 ADDED 1 OR MORE<br>NEW MEMBERS | GENDER DISTRIBUTION        |              |     |
|------------------|----|-----------------------------------------------|----------------------------|--------------|-----|
|                  |    |                                               | MALE                       | 461 (62.89%) |     |
|                  |    |                                               | FEMALE                     | 272 (37.11%) |     |
| DROPPED MEMBERS  |    |                                               |                            |              |     |
| DECEASED         | 4  | CLICK HERE FOR CUMULATIVE<br>MEMBERSHIP DATA  | TOTAL FAMILY UNIT MEMBERS  |              | 202 |
| CLUB CANCELLED   | 0  |                                               | FAMILY MEMBERS PAYING HALF |              | 104 |
| OTHER            | 20 |                                               |                            |              | 104 |
| TOTAL            | 24 |                                               | 5020                       |              |     |

-30

© Copyright 2019, Lions Clubs International, All Rights Reserved.